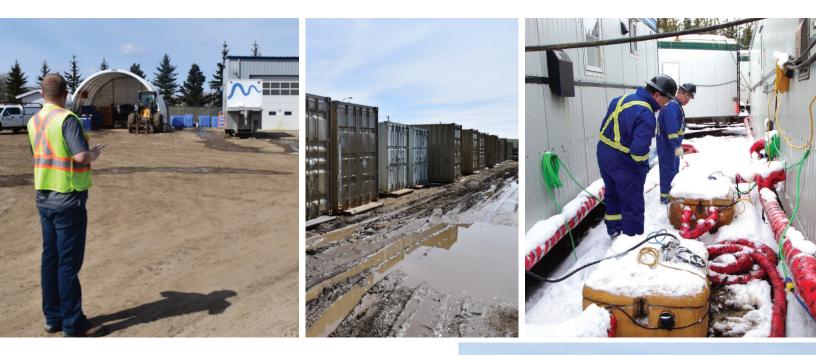

#### ACTIVATED SLUDGE EXTENDED AERATION (WWTP)

**Remote's Activated Sludge Extended Aeration Wastewater Treatment Plants (ASEA-WWTP)** are an efficient means of treating and safely discharging camp or municipal septic waste that would otherwise need to be stored and trucked off-site for disposal. Remote's trained and skilled operators will install the plant and lift stations, winterize it as necessary, and perform all regulatory compliance related monitoring to ensure that the last thing on your mind is your septic treatment system.